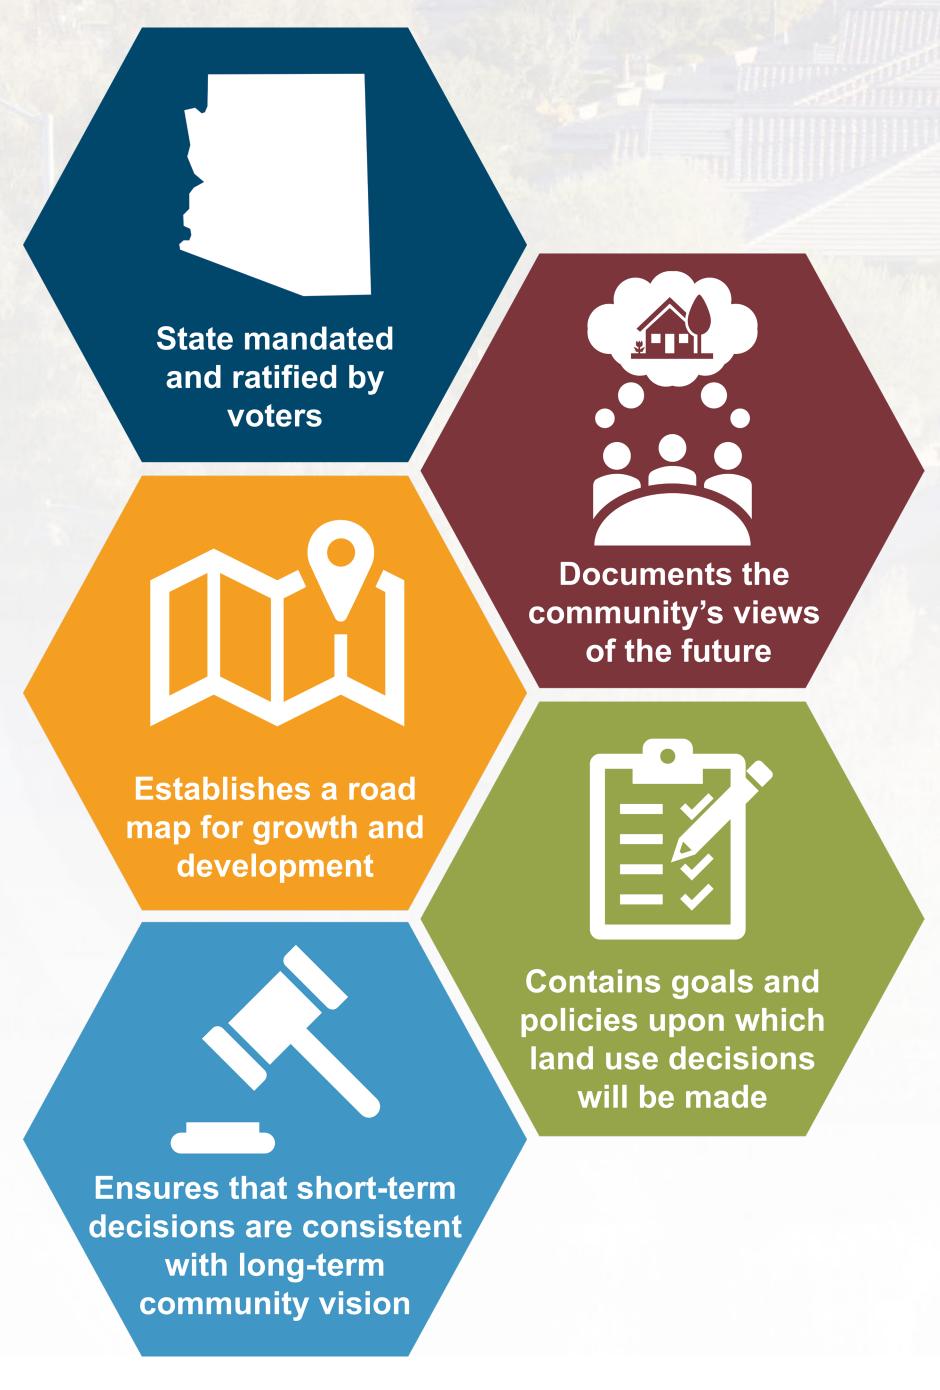

### What is the purpose of the General Plan?

The General Plan is a long-term guide that helps the community make decisions about physical, economic, and social development conditions over the next 10-20 years. The plan includes a vision statement, maps, goals, objectives and general policies. The plan addresses issues such as land use, growth, transportation, housing, open space, and the environment.

# Why update the General Plan now?

State law in Arizona requires all cities and towns to have a "comprehensive, long-range general plan for the development of the municipality." These plans must be updated and approved by voters every 10 years. The City of Maricopa's current *Planning Maricopa* General Plan was last ratified by voters in 2016.

# What topics does the General Plan address?

State Law requires certain topics, or elements, be addressed based on the population of the community. The following list identifies elements that are required for the City of Maricopa: