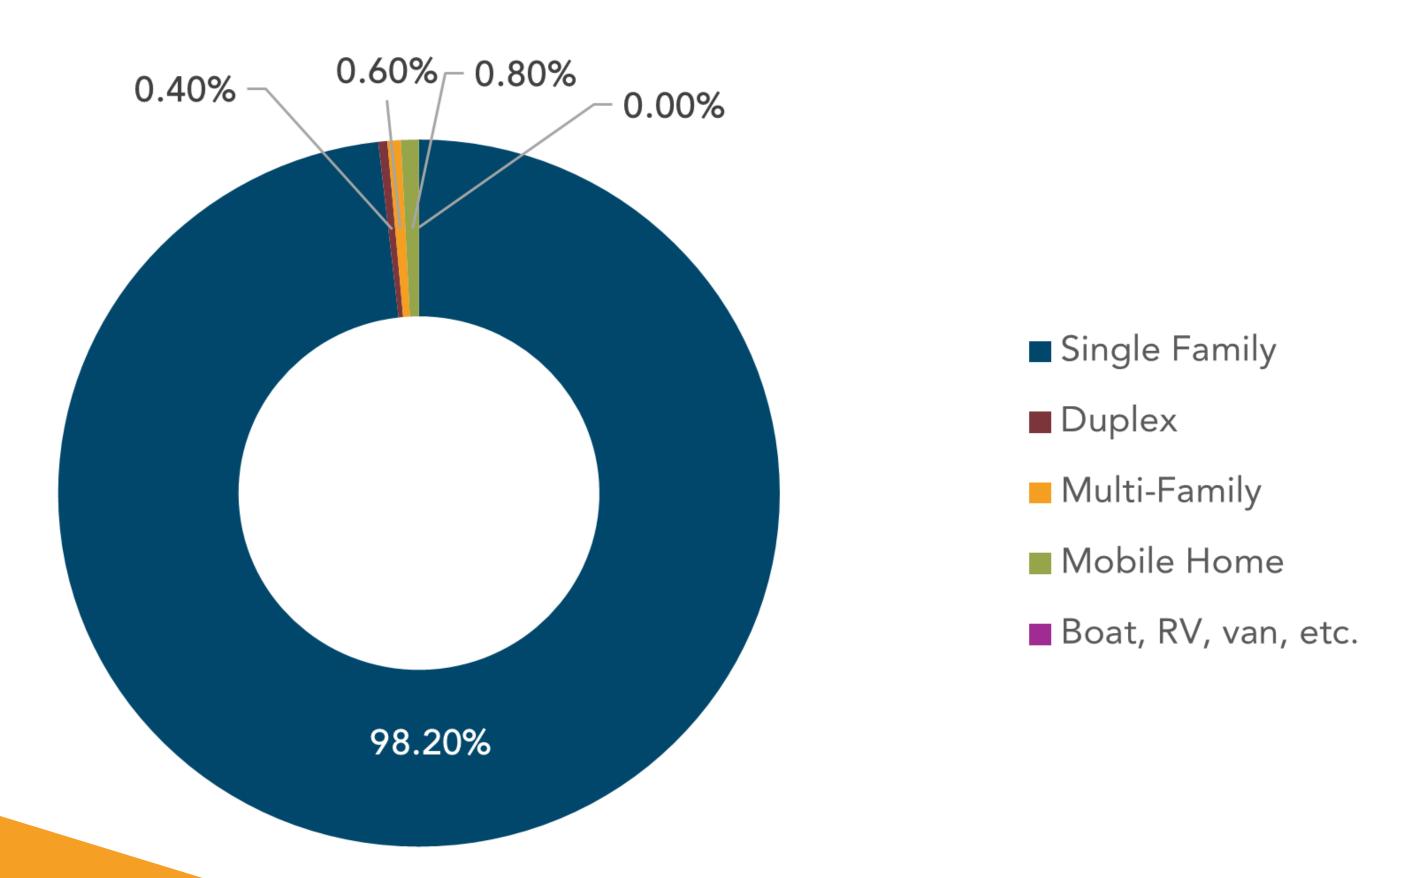

#### HOUSING TYPES

Source: U.S. Census Bureau 2023 American Community Survey 5-Year Estimates