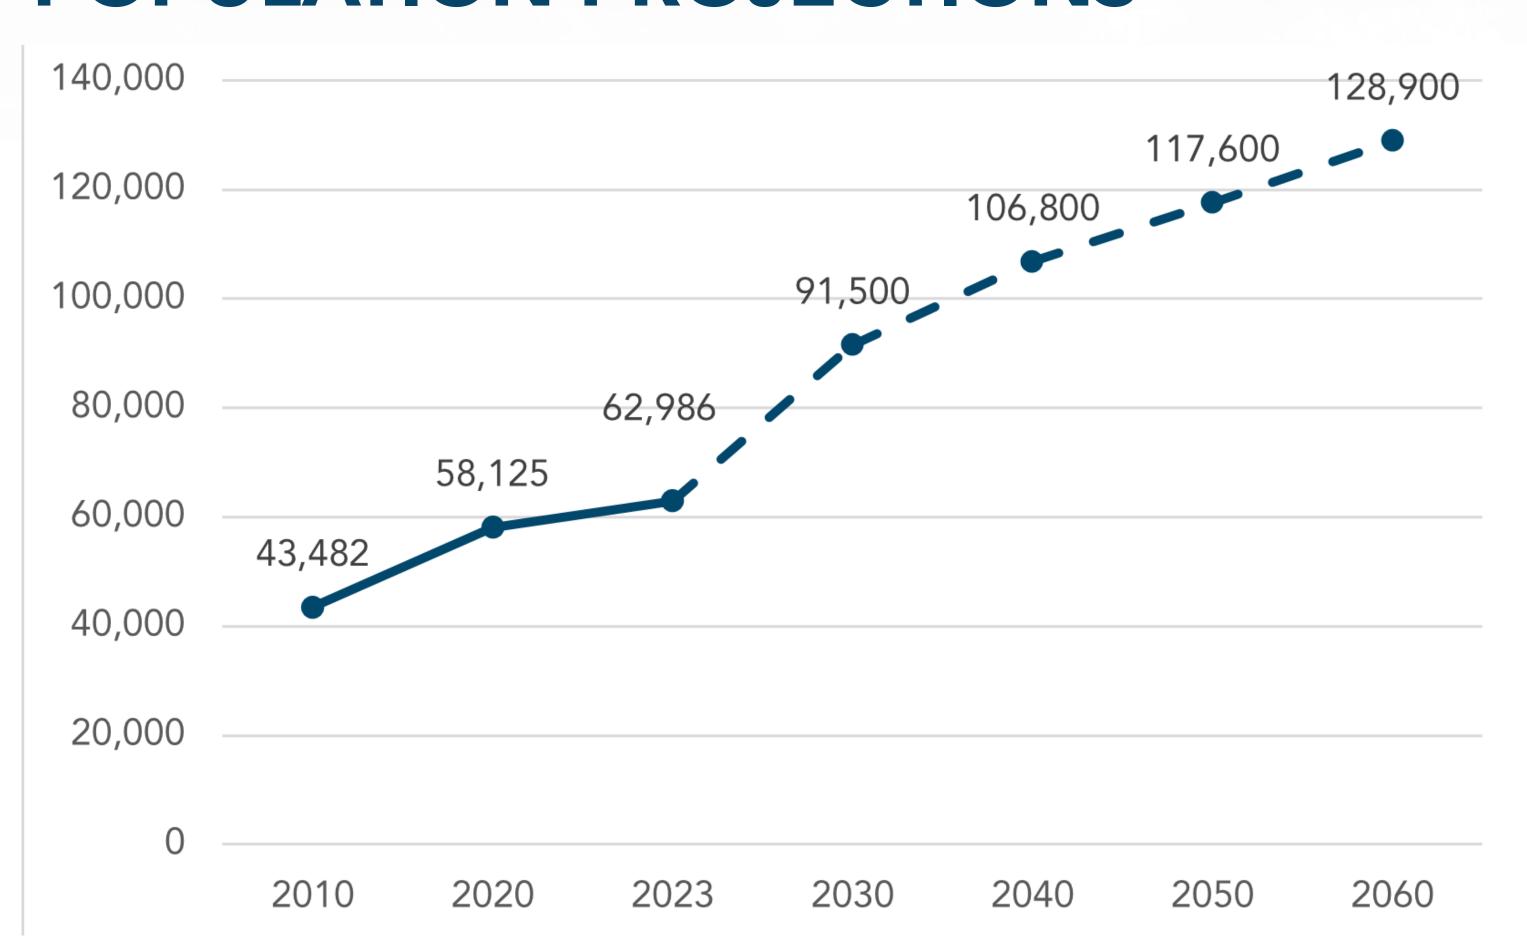

#### POPULATION PROJECTIONS

Source: U.S. Census Bureau 2010, 2020, Maricopa Association of Governments, 2023 Socioeconomic Projections