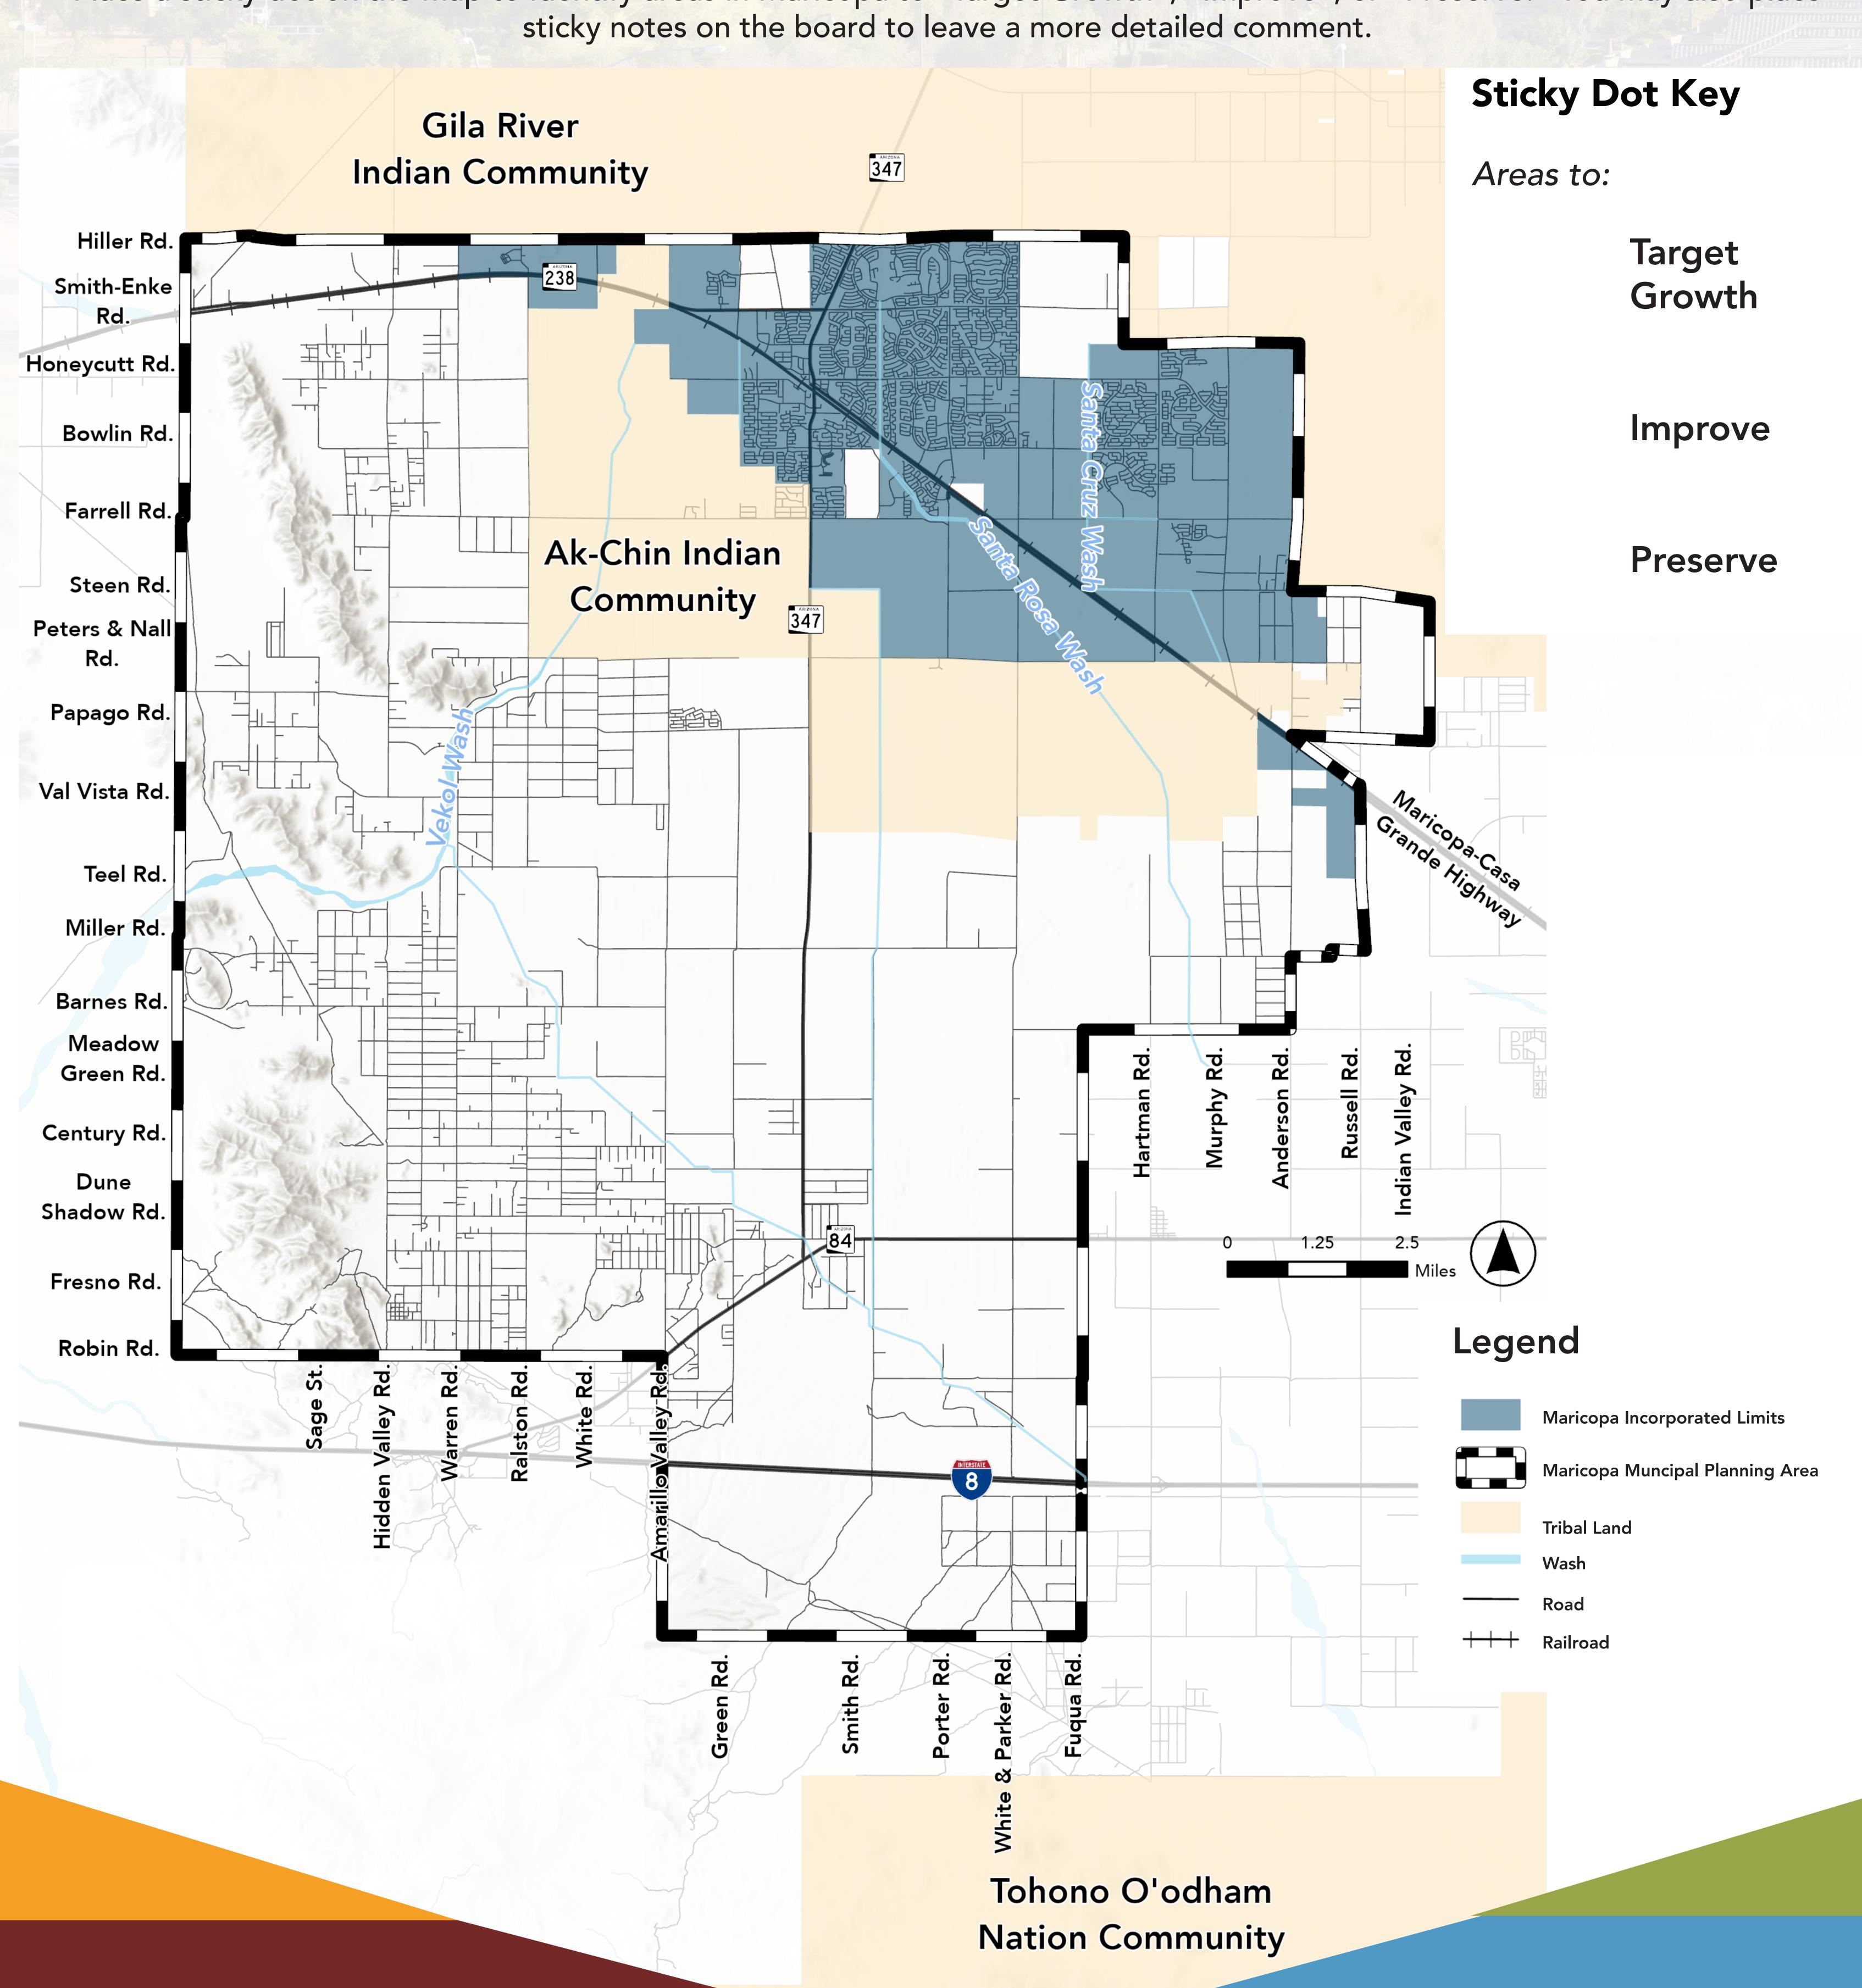

Continue the survey here:

Place a sticky dot on the map to identify areas in Maricopa to "Target Growth", "Improve", or "Preserve." You may also place