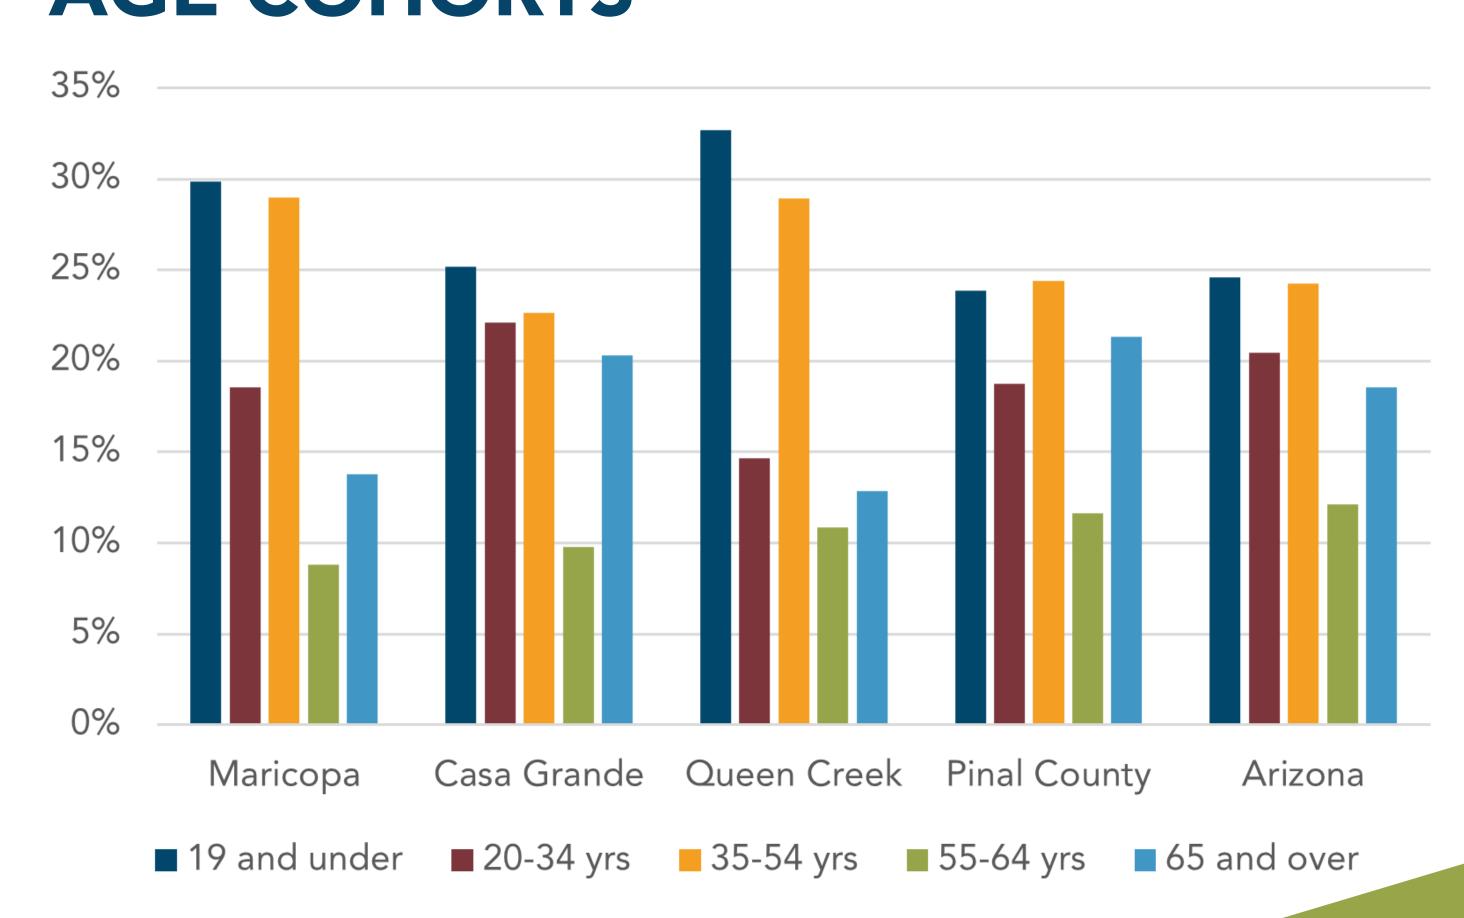

#### AGE COHORTS

Source: U.S. Census Bureau 2023 American Community Survey 5-Year Estimates

The General Plan for Maricopa is designed to reflect the community's desired future. Thus, the existing *Planning Maricopa* General Plan (2016) utilizes a "Vision Statement" to capture the values and lifestyle the City desires to maintain and enhance in the future. Please review the current Vision Statement, and provide your feedback by answering what you like or dislike using the provided sticky notes. Your input will be used to refine and update the Vision Statement as needed.