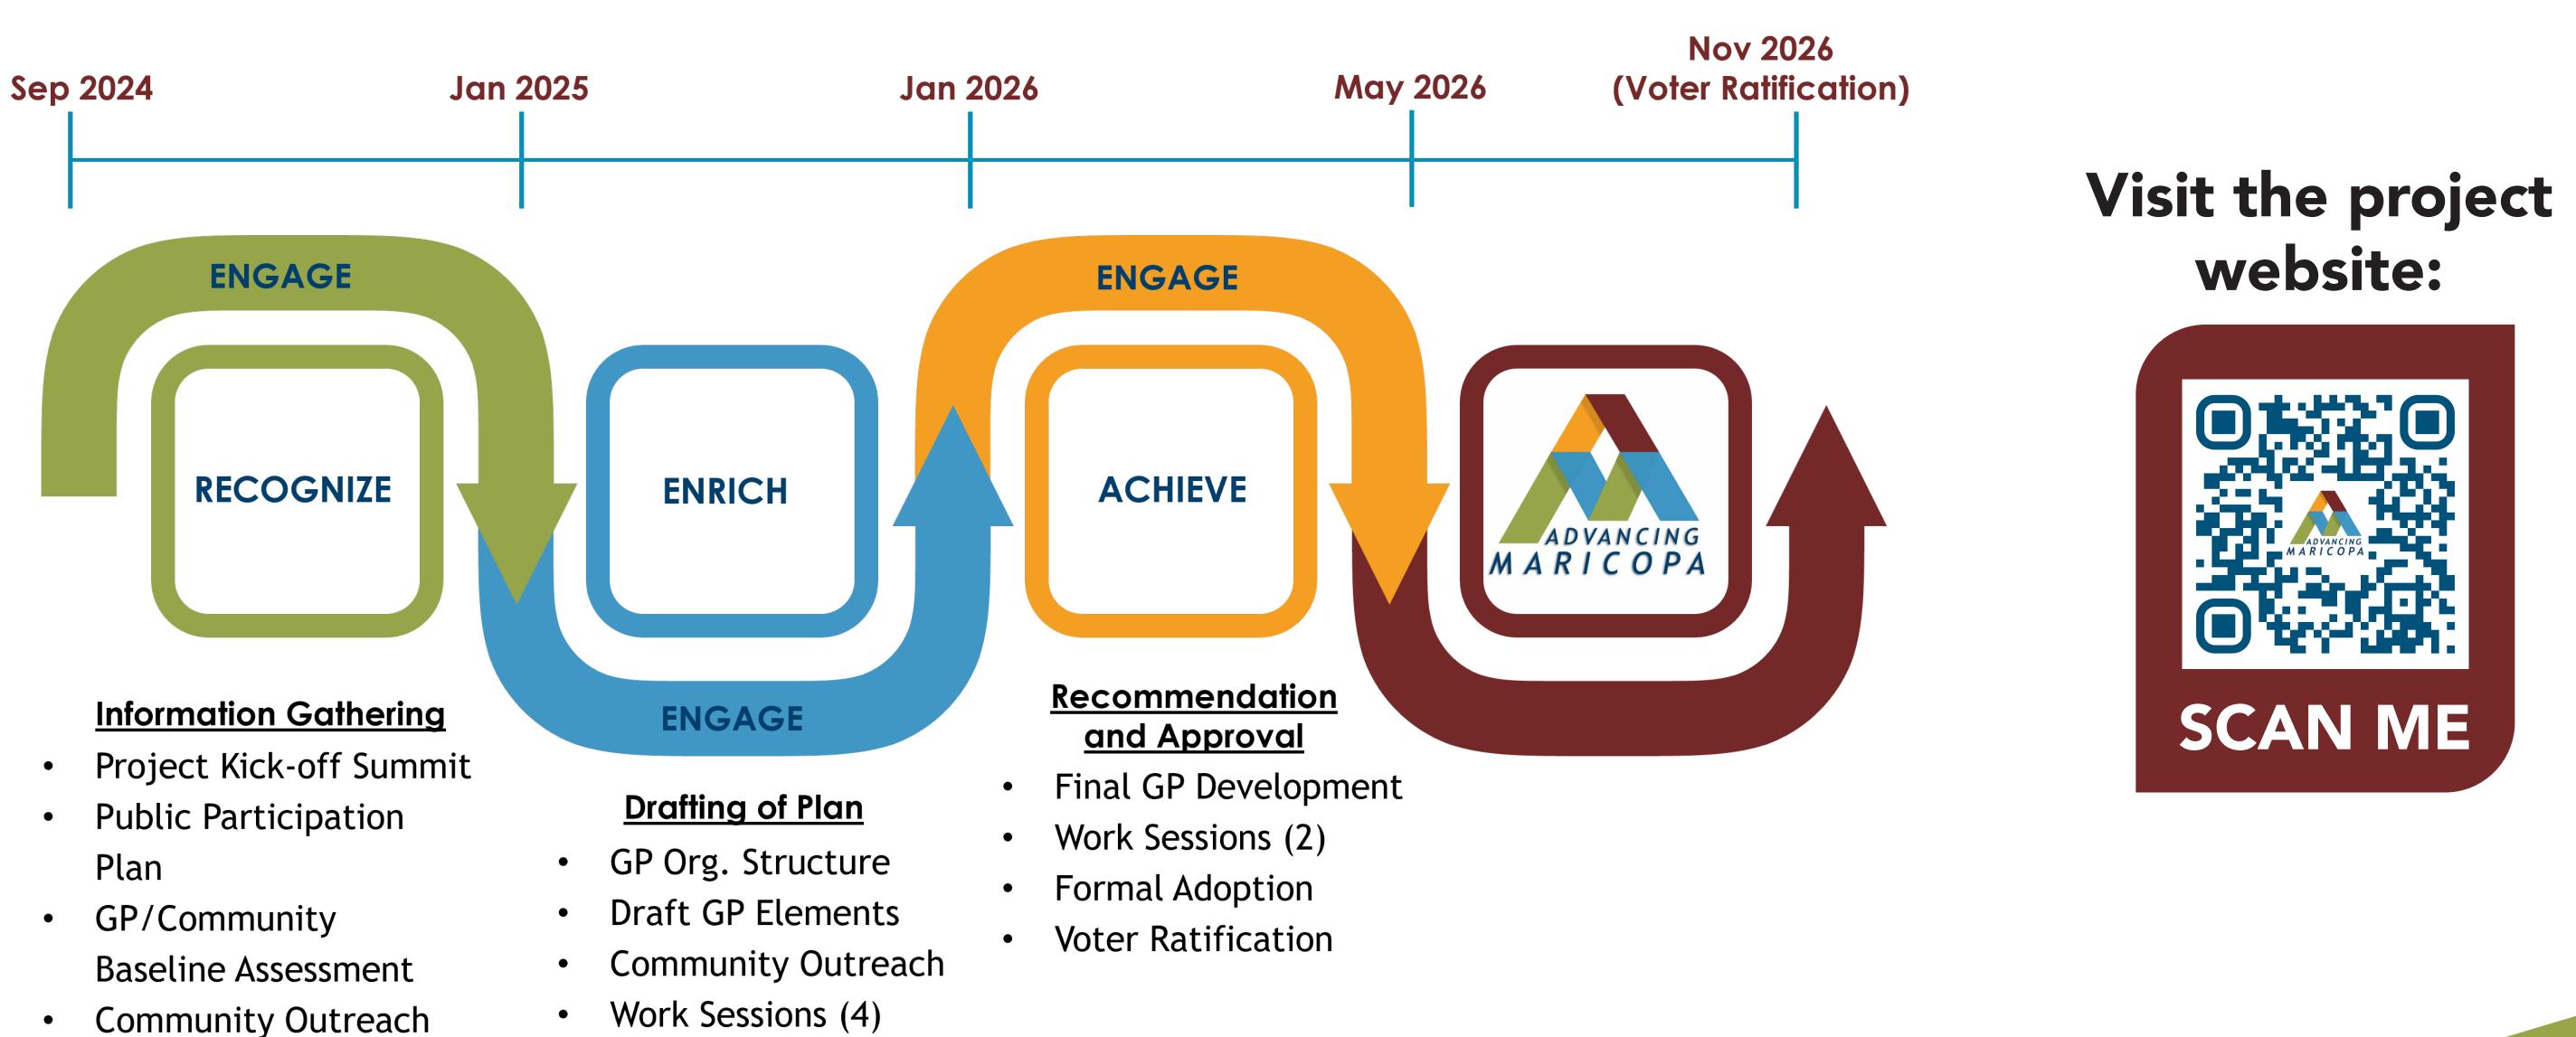

nning Maricopa* General Plan was last ratified by voters in 2016.

# What topics does the General Plan address?

State Law requires certain topics, or elements, be addressed based on the population of the community. The following list identifies elements that are required for the City of Maricopa:

- Land Use
- Circulation & Bicycling
- Growth Areas
- Open Space & Recreation
- Revitalization & Redevelopment
- Neighborhood Preservation
- Environmental Planning
- Water Resources

60-Day Review

- Conservation
- Energy
- Public Services & Facilities
- Public Buildings
- Housing
- Safety
- Cost of Development



The General Plan may additionally include elective elements that covers topic like:

Economic Development

Public Art

# What is the schedule and process for the General Plan Update?







# GENERAL PLAN UPDATE

Review the map and data below to see a snapshot of key current community components as we prepare the foundation for the City of Maricopa's future.

#### LAND USE PLAN

(EXISTING PLANNING MARICOPA GENERAL PLAN 2016)



#### MARICOPA BY THE NUMBERS



62,968 PEOPLE (2023)



21,979
TOTAL HOUSING
UNITS



3.2 AVERAGE HOUSEHOLD SIZE



\$92,208
MEDIAN
HOUSEHOLD
INCOME



92.3%
COMMUTE
OUTSIDE
MARICOPA FOR
WORK

#### POPULATION PROJECTIONS



Source: U.S. Census Bureau 2010, 2020, Maricopa Association of Governments, 2023 Socioeconomic Projections

#### HOUSING TYPES



Source: U.S. Census Bureau 2023 American Community Survey 5-Year Estimates

#### AGE COHORTS



Source: U.S. Census Bureau 2023 American Community Survey 5-Year Estimates





The General Plan for M